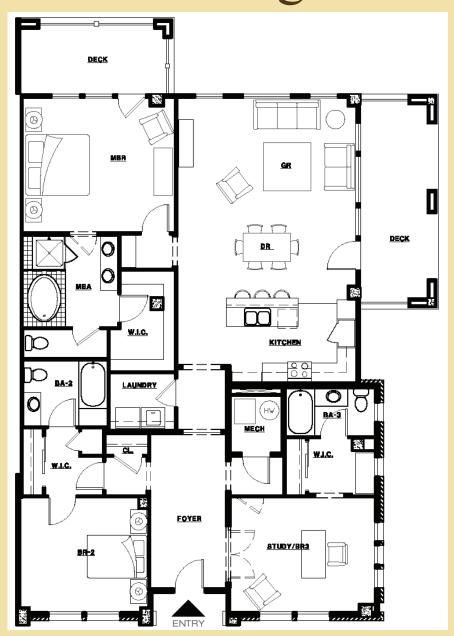

## OwnLakeLasVegas.com

Community: Prima
Plan: 6

## Plan Details:

- 1,908 Square Feet
- 3 Bedroom
- 3 Bathrooms
- 2-Bay Parking Space
- On-Site Storage Space
- Condominium Home
- · One-Level Layout
- Open Great Room with Island Kitchen
- Dual, Private, Spacious Decks

Level 1 of 1

All floor plans are provided as a courtesy by OwnLakeLasVegas.com. OwnLakeLasVegas.com holds no responsibility or liability for changes or accuracy. All floor plans are considered preliminary and design modifications may currently be in progress. Please ask a developer representative for clarifications. Developer reserves the right to change features, prices, plans, & specifications without notice. Floor plan and elevation renderings are artists' conceptions only. Significant changes may be made during or after the construction of the model homes. Developer reserves the right to modify, relocate, or eliminate any or all features, specifications, plan utilities, design or shape thereof, all without notice or obligation to any prospect or purchaser. Price range reflects base price only. Location premiums may apply and are not included in the base price of the home. Additional fees for golf and/or membership apply. Amenities not yet completed are considered proposed and planned and may be under construction. All square footages are approximated interior heated and cooled square footages of total livable space. Information is current as of February 2008 and is subject to change.